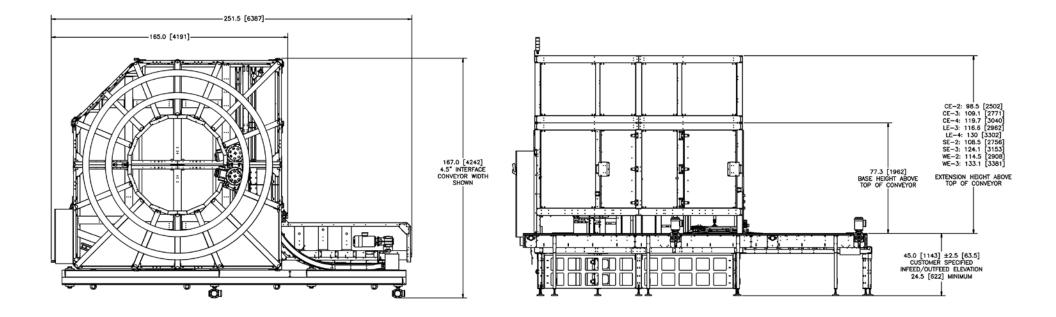

| MODEL 6900             | С                          | L                          | S                          | W                          |
|------------------------|----------------------------|----------------------------|----------------------------|----------------------------|
| Maximum Package Height | 6.75"                      | 9.25"                      | 11.75"                     | 14.75"                     |
|                        | 171mm                      | 234mm                      | 298mm                      | 374mm                      |
| Maximum Package Width  | 7"<br>178mm                | 7"<br>178mm                | 7"<br>178mm                | 7"<br>178mm                |
| Accumulation Range     | 264 - 616 ft<br>80 - 188 m | 205 - 498 ft<br>63 - 152 m