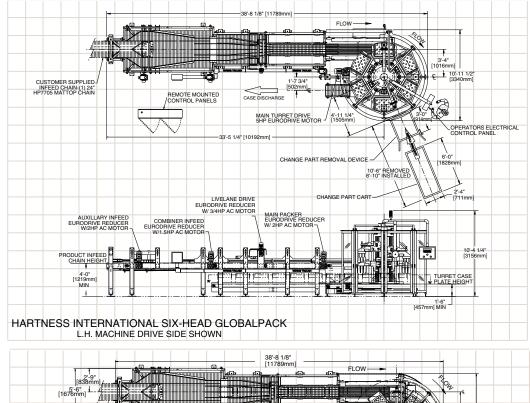

## GENERAL SPECIFICATIONS

| ITEM                      | DESCRIPTION<br>(CPM* = Cases Per Minute)                                                                                                               |
|---------------------------|--------------------------------------------------------------------------------------------------------------------------------------------------------|
| MACHINE:                  | MODEL 3500 GLOBALPACK                                                                                                                                  |
| SPEED:                    | TO 60 CPM*                                                                                                                                             |
| CONTAINER<br>APPLICATION: | ROUND AND NON-ROUND CONTAINERS<br>GLASS (RETURNABLE AND ONE-WAY),<br>PET (PRB AND ONE-WAY) OR CANS                                                     |
| CASE<br>APPLICATION:      | HSC, RSC (NEWLY ERECTED OR<br>'RESHIPPERS'), FULL, 1/2 AND 1/4 DEPTH<br>PLASTIC CRATES                                                                 |
| DESCRIPTION:              | CONTINUOUS MOTION, HIGH SPEED<br>PACKER FOR RSC AND TRAYS. UTILIZES<br>MULTIPLE INDIVIDUAL PACKING HEADS<br>AVAILABLE IN 6 OR 10 HEAD<br>CONFIGURATION |
| VOLTAGE:                  | 240 / 460 AC OR CUSTOMER CHOICE                                                                                                                        |
| PHASE:                    | 3                                                                                                                                                      |
| HZ:                       | 60                                                                                                                                                     |
| AMP:                      | 60 / 30-AMP MIN. ELECTRICAL SERVICE<br>RECOMMENDED                                                                                                     |
| WEIGHT:                   | APPROXIMATELY 20,000 LBS. (9,067 KG)                                                                                                                   |