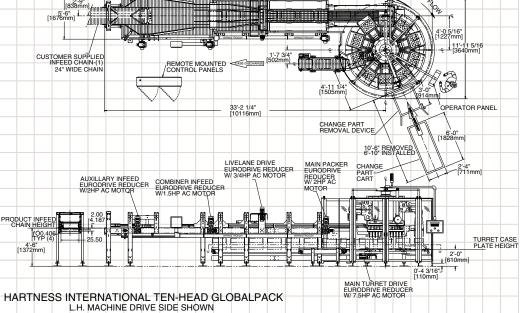

## GENERAL SPECIFICATIONS

| ITEM                      | DESCRIPTION<br>(CPM* = Cases Per Minute)                                                                                                               |
|---------------------------|--------------------------------------------------------------------------------------------------------------------------------------------------------|
| MACHINE:                  | MODEL 3500 GLOBALPACK                                                                                                                                  |
| SPEED:                    | TO 60 CPM*                                                                                                                                             |
| CONTAINER<br>APPLICATION: | ROUND AND NON-ROUND CONTAINERS<br>GLASS (RETURNABLE AND ONE-WAY),<br>PET (PRB AND ONE-WAY) OR CANS                                                     |
| CASE<br>APPLICATION:      | HSC, RSC (NEWLY ERECTED OR<br>'RESHIPPERS'), FULL, 1/2 AND 1/4 DEPTH<br>PLASTIC CRATES                                                                 |
| DESCRIPTION:              | CONTINUOUS MOTION, HIGH SPEED<br>PACKER FOR RSC AND TRAYS. UTILIZES<br>MULTIPLE INDIVIDUAL PACKING HEADS<br>AVAILABLE IN 6 OR 10 HEAD<br>CONFIGURATION |
| VOLTAGE:                  | 240 / 460 AC OR CUSTOMER CHOICE                                                                                                                        |
| PHASE:                    | 3                                                                                                                                                      |
| HZ:                       | 60                                                                                                                                                     |
| AMP:                      | 60 / 30-AMP MIN. ELECTRICAL SERVICE<br>RECOMMENDED                                                                                                     |
| WEIGHT:                   | APPROXIMATELY 20,000 LBS. (9,067 KG)                                                                                                                   |