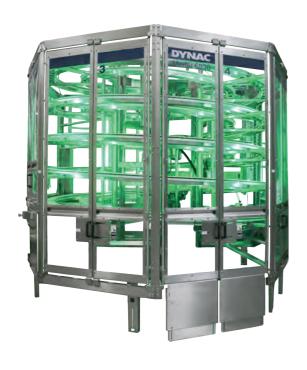

## 6930 Helical DYNAC

# Simple Design. Innovative Solution.

The 6930 Helical Dynamic Accumulator (DYNAC) is a simple, innovative solution with reliability that brings a dramatic improvement to packaging line performance through pressureless product handling and micro-stop elimination. The 6930 DYNAC brings better reliability, less downtime, and lower total cost of ownership. It is a single file DYNAC with FIFO accumulation and unique line balancing characteristics. The spiral configuration, space-saving design, and expandable capacity add to its versatility, allowing it to fit effortlessly into the needs of any packaging line. Access to equipment documentation, operator assistance, line and equipment performance data analytics, and remote technical support are made easy with the addition of HartnessCONNECT, a digital platform integrated into the 6930 DYNAC.