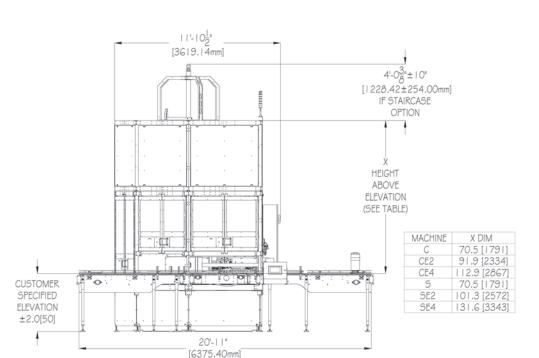

## 6930 Helical DYNAC

| MODEL 6930 Specifications            | С      | S      |                                                                                                                                                                                                                                                                                                  |
|--------------------------------------|--------|--------|--------------------------------------------------------------------------------------------------------------------------------------------------------------------------------------------------------------------------------------------------------------------------------------------------|
| Maximum Package Height               | 6.75"  | 11.75" |                                                                                                                                                                                                                                                                                                  |
| Maximum Package Width                | 7"     | 7"     | The dimensions, descriptions, illustrations, and other particulars in this profile are not intended to and do not                                                                                                                                                                                |
| Base Accumulation                    | 248 Ft | 158 Ft | constitute any guarantee or warranty given by ITW Hartness or form any part of any contract. Photographs and/or illustrations may be shown with optional equipment or without safety guards in order to show features. ITW Hartness designs are covered by numerous US and ITW Hartness patents. |
| Accumulation with 2 Tiered Extension | 338 Ft | 248 Ft |                                                                                                                                                                                                                                                                                                  |
| Accumulation with 4 Tiered Extension | 428 Ft | 338 Ft |                                                                                                                                                                                                                                                                                                  |