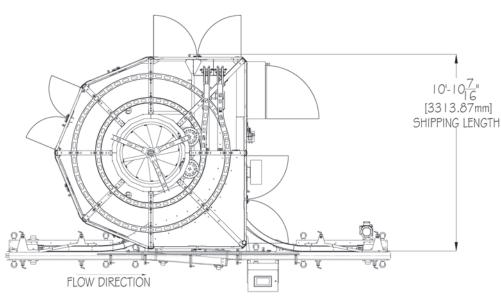

# Simple Design. Innovative Solution.

The 6930 Helical Dynamic Accumulator (DYNAC) is a simple, innovative solution with reliability that brings a dramatic improvement to packaging line performance through pressureless product handling and micro-stop elimination. The 6930 DYNAC brings better reliability, less downtime, and lower total cost of ownership. It is a single file DYNAC with FIFO accumulation and unique line balancing characteristics. The spiral configuration, space-saving design, and expandable capacity add to its versatility, allowing it to fit effortlessly into the needs of any packaging line. Access to equipment documentation, operator assistance, line and equipment performance data analytics, and remote technical support are made easy with the addition of HartnessCONNECT, a digital platform integrated into the 6930 DYNAC.

#### **Less Downtime**

- Easy machine center access through open design and internal staircase
- Fast response time to equipment status via Intelligent Lighting Kit (ILK)
- Quicker changeover